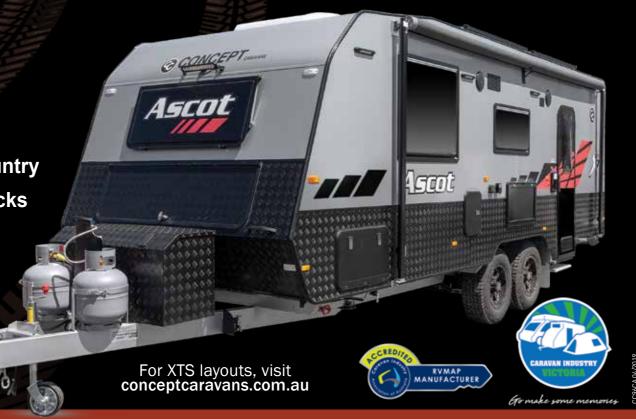

# ASCOT XTS

## ...EXPLORING MADE EASIER

The Ascot XTS has been designed to ensure that your luxurious travel remains uncompromised when exploring Australia. With classy external features such as composite aluminium cladding, proven suspension systems and additions allowing for increased free camping capability, your adventure has just been realised.

### The XTS features all of the standard Ascot specifications and includes:

- **■** Full Silver Composite Cladding
- 575mm Checkerplate Sides
- Annexe Light Above Tunnel
- **■** Front and Rear LED Light Bars
- Large Toolbox
- 3.5 ATM (3.2 GTM) ALKO Enduro Cross Country Independent Suspension with Tandem Shocks and 16 inch Wheels
- Dual Batteries & Solar Panels
- D035 Coupling
- External Shower Tap Set