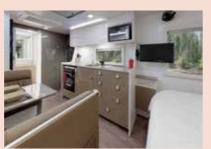

### **EXCLUSIVE TO THE ASCOT RANGE**

Above and beyond a host of standard features, exclusive to the Ascot range are features and appliances that are state of the art in the RV world. Incorporating genuine leather upholstery, Stylite double sided gloss cabinet doors, CNC cut furniture, Lustrolite perspex splashbacks, pillow top mattress, large ensuite LED kicker and incorporates the latest in technology and appliances from leading brands like Truma, Dometic, BMPro and NCE.