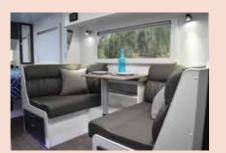

# Ascot Features

### **EXCLUSIVE TO THE ASCOT RANGE**

Above and beyond a host of standard features, exclusive to the Ascot range are features and appliances that are state of the art in the RV world. Incorporating genuine leather upholstery, Stylite double sided gloss cabinet doors, CNC cut furniture, Lustrolite perspex splashbacks, pillow top mattress, large ensuite LED kicker and incorporates the latest in technology and appliances from leading brands like Truma, Dometic, BMPro and NCE.